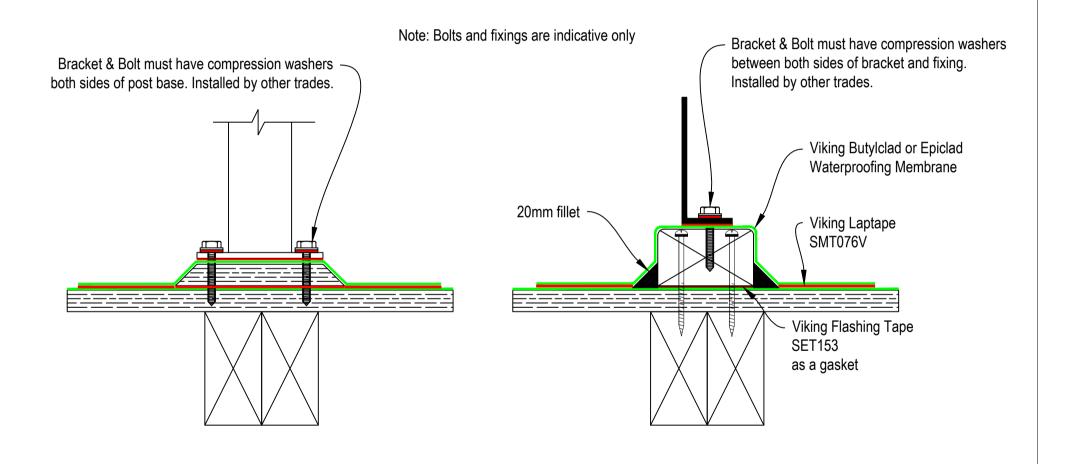

Although Viking Roofspec do not recommend fixing posts or plant through the top of Membrane roofs or decks if this is required then use of a plinth detail provides that fixings by other trades are keep off the main deck area.

Viking Roofspec recommend that any fixing of plant is kept independent of the membrane roof ideally through vertical surfaces such as parapets. All fixings should be shrouded.

Note: Viking Roofspec or Viking Approved Applicators do not warranty fixings installed by other trades.