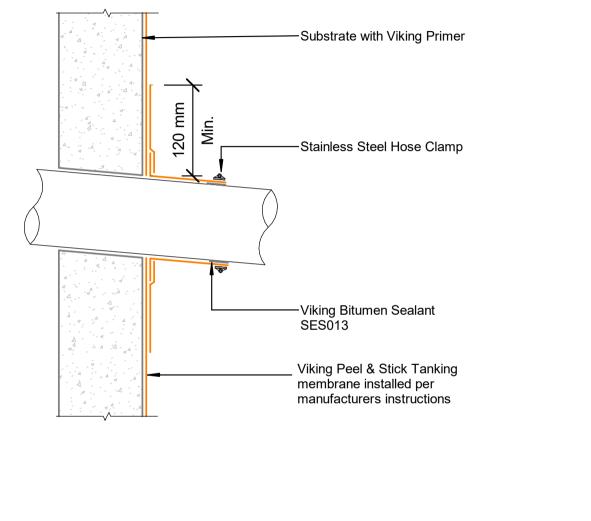

## **Revit Object and Line**

Substrate to comply with current Viking Roofspec Masterspec specification Substrate Checksheet available from www.vikingroofspec.co.nz

A 5° fall is recommended for pipe penetrations

Any Wire or conduit must be feed through a PVC pipe with a 90 degree downturn

Pipe work must be firmly supported to the substrate prior to tanking commencing

|                                 | DRAWING TITLE                                                | NOTES:                                                                                                                                                         | INFORMATION | DRAWING                |                     |        |        |
|---------------------------------|--------------------------------------------------------------|----------------------------------------------------------------------------------------------------------------------------------------------------------------|-------------|------------------------|---------------------|--------|--------|
| Viking<br>Taking care of detail |                                                              | <ul> <li>* All fixings, cladding and structure are<br/>indicative only unless notated</li> <li>* Drawings to be read with Viking<br/>Specifications</li> </ul> |             | INFORMATION ONLY       |                     |        |        |
|                                 | Viking Tanking - Peel & Stick<br>Penetration Horizontal Pipe |                                                                                                                                                                |             | Scale:<br>Not to Scale | Date:<br>01/03/2022 | Drawn: | Viking |
|                                 |                                                              |                                                                                                                                                                |             | Detail Ref:            | VI                  | K_BGT  | PS_22  |