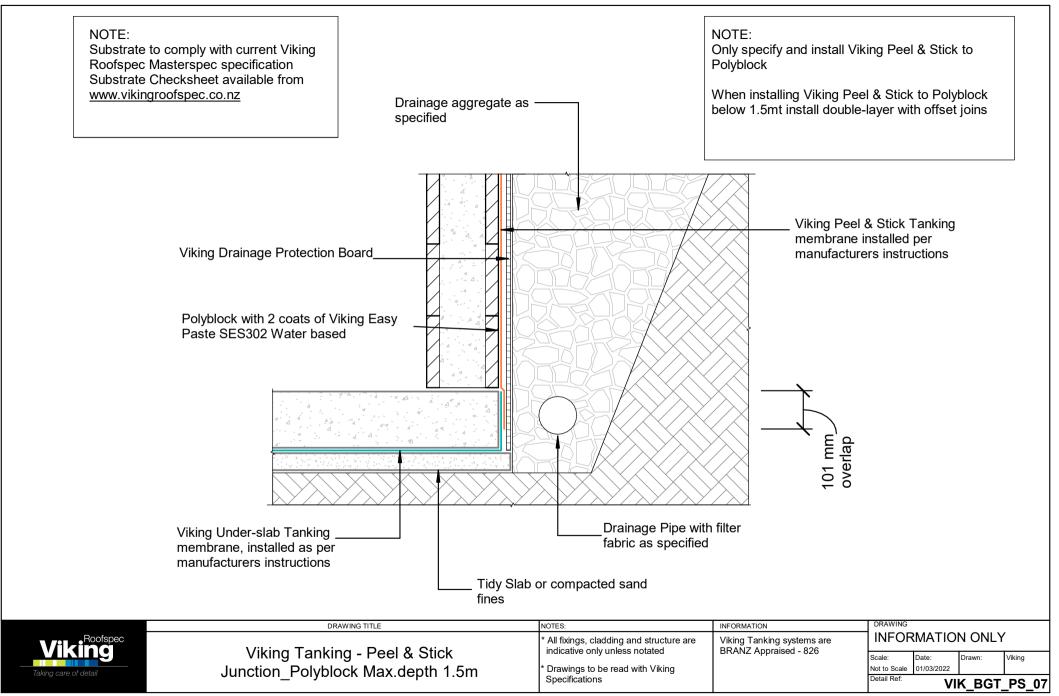

| Sheet List             |                                   |  |  |  |
|------------------------|-----------------------------------|--|--|--|
| Sheet Number           | Sheet Name                        |  |  |  |
|                        |                                   |  |  |  |
| VIK_BGT_PS_00-INDEX_01 | Viking Roofspec Details Schedule  |  |  |  |
| VIK_BGT_PS_00_NOTES_01 | Revit Notes                       |  |  |  |
| VIK_BGT_PS_01          | Junction_Wall to Slab Iso         |  |  |  |
| VIK_BGT_PS_02          | Junction_Wall to Slab with NO DPM |  |  |  |
| VIK_BGT_PS_03          | Junction_Wall to Slab with DPM    |  |  |  |
| VIK_BGT_PS_04          | Junction_Multi-level Connection   |  |  |  |
| VIK_BGT_PS_05          | Junction_Wall to Insulated Slab   |  |  |  |
| VIK_BGT_PS_06          | Junction_Block Footing            |  |  |  |
| VIK_BGT_PS_07          | Junction_Polyblock Max.depth 1.5m |  |  |  |
| VIK_BGT_PS_11          | Intersection_Internal Corner      |  |  |  |
| VIK_BGT_PS_12          | Intersection_External Corner      |  |  |  |
| VIK_BGT_PS_13          | Intersection_Control Joint        |  |  |  |
| VIK_BGT_PS_20          | Penetration_Ground Pile Head      |  |  |  |
| VIK_BGT_PS_21          | Penetration_Pipe through Slab     |  |  |  |