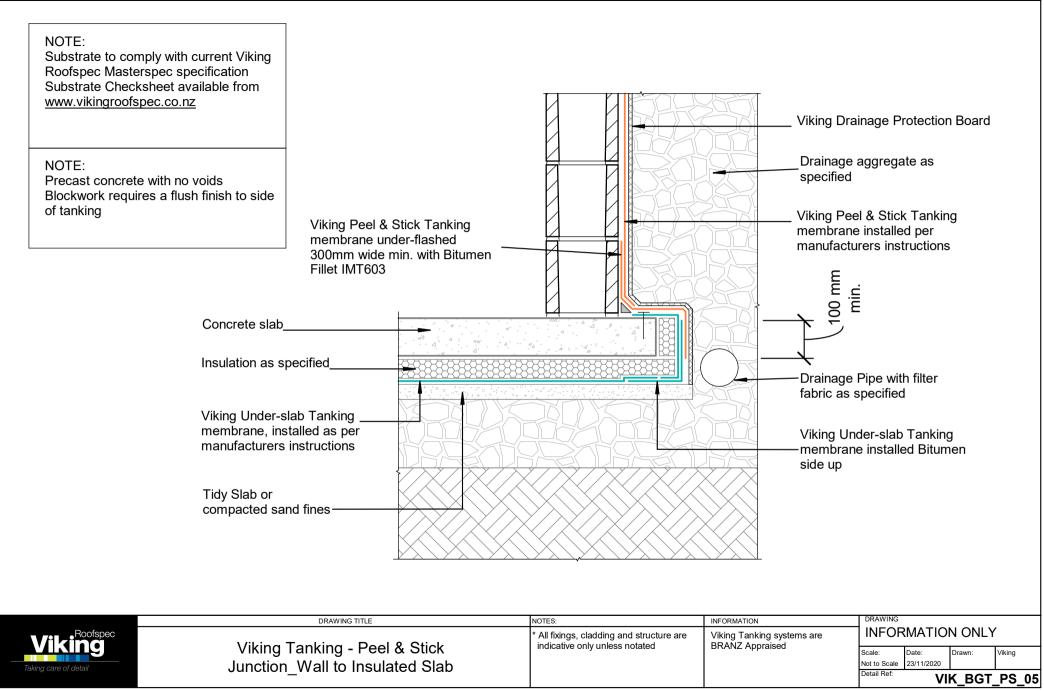

| Sheet List             |                                   |  |  |  |
|------------------------|-----------------------------------|--|--|--|
| Sheet Number           | Sheet Name                        |  |  |  |
|                        |                                   |  |  |  |
| VIK_BGT_PS_00-INDEX_01 | Viking Roofspec Details Schedule  |  |  |  |
| VIK_BGT_PS_00_NOTES_01 | Revit Notes                       |  |  |  |
| VIK_BGT_PS_01          | Junction_Wall to Slab Iso         |  |  |  |
| VIK_BGT_PS_02          | Junction_Wall to Slab with NO DPM |  |  |  |
| VIK_BGT_PS_03          | Junction_Wall to Slab with DPM    |  |  |  |
| VIK_BGT_PS_04          | Junction_Multi-level Connection   |  |  |  |
| VIK_BGT_PS_05          | Junction_Wall to Insulated Slab   |  |  |  |
| VIK_BGT_PS_06          | Junction_Block Footing            |  |  |  |
| VIK_BGT_PS_07          | Junction_Polyblock Max.depth 1.5m |  |  |  |
| VIK_BGT_PS_11          | Intersection_Internal Corner      |  |  |  |
| VIK_BGT_PS_12          | Intersection_External Corner      |  |  |  |
| VIK_BGT_PS_13          | Intersection_Control Joint        |  |  |  |
| VIK_BGT_PS_20          | Penetration_Ground Pile Head      |  |  |  |
| VIK_BGT_PS_21          | Penetration_Pipe through Slab     |  |  |  |