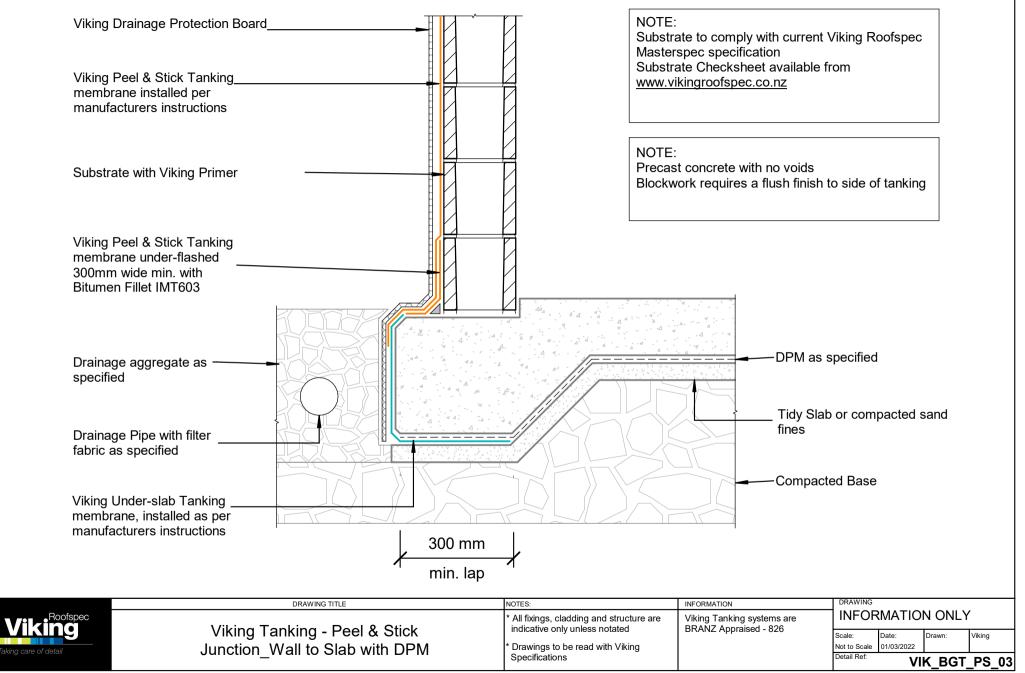

## **Revit Object and Line**

Substrate to comply with current Viking Roofspec Masterspec specification Substrate Checksheet available from www.vikingroofspec.co.nz

A 5° fall is recommended for pipe penetrations