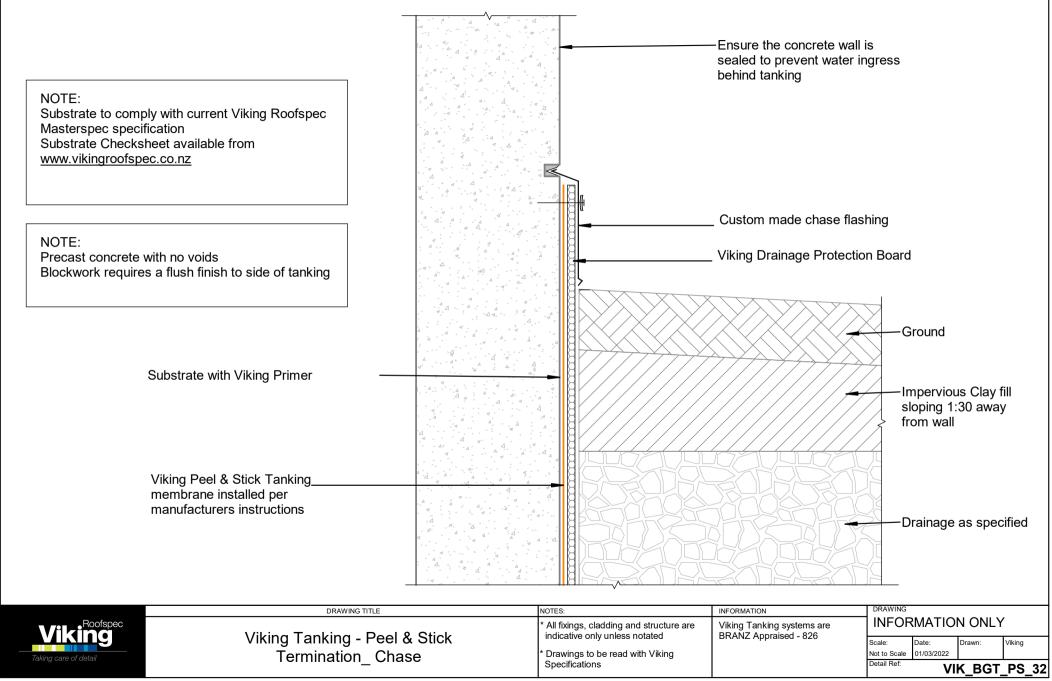

| Sheet List              |                                         |  |  |
|-------------------------|-----------------------------------------|--|--|
| Sheet Number Sheet Name |                                         |  |  |
|                         |                                         |  |  |
| VIK_BGT_PS_22           | Penetration_Horizontal Pipe             |  |  |
| VIK_BGT_PS_23           | Penetration_Brick ties through Membrane |  |  |
| VIK_BGT_PS_30           | Termination_Restricted Access           |  |  |
| VIK_BGT_PS_31           | Termination_Pressure Bar Wall           |  |  |
| VIK_BGT_PS_32           | Termination_ Chase                      |  |  |
| VIK_BGT_PS_33           | Termination_Under Bottom Plate          |  |  |
| VIK_BGT_PS_34           | Termination_Behind Cladding             |  |  |
| VIK_BGT_PS_35           | Termination_Roof / Deck Junction        |  |  |
| VIK_BGT_PS_36           | Termination_Footpath to Tanked Wall     |  |  |
| VIK_BGT_PS_37           | Termination_Garage Door                 |  |  |