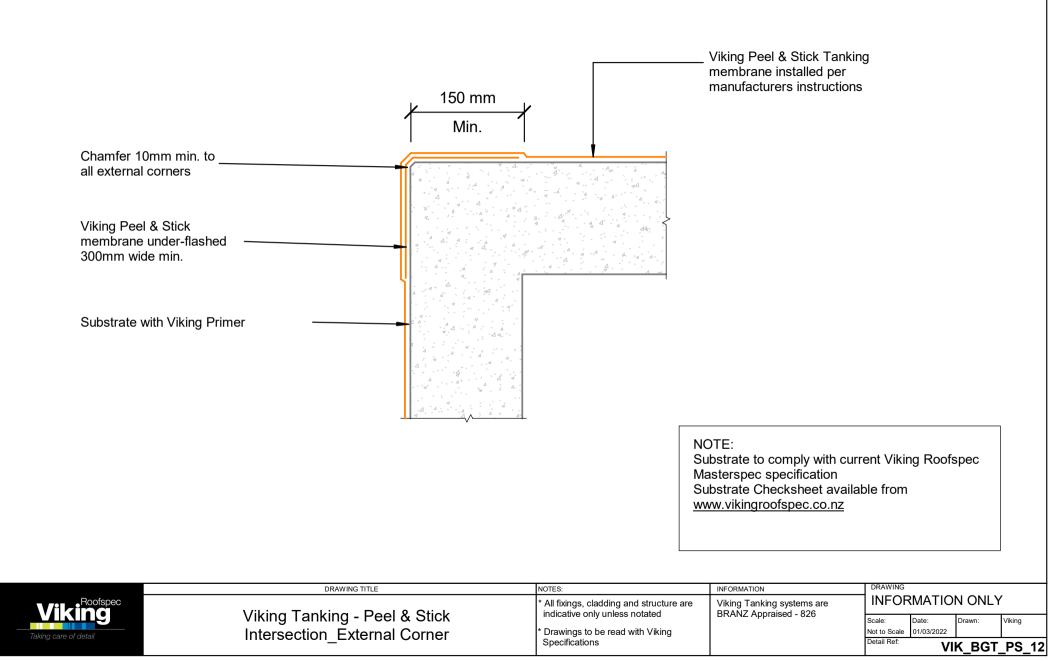

| Sheet List             |                                   |  |  |  |
|------------------------|-----------------------------------|--|--|--|
| Sheet Number           | Sheet Name                        |  |  |  |
|                        |                                   |  |  |  |
| VIK_BGT_PS_00-INDEX_01 | Viking Roofspec Details Schedule  |  |  |  |
| VIK_BGT_PS_00_NOTES_01 | Revit Notes                       |  |  |  |
| VIK_BGT_PS_01          | Junction_Wall to Slab Iso         |  |  |  |
| VIK_BGT_PS_02          | Junction_Wall to Slab with NO DPM |  |  |  |
| VIK_BGT_PS_03          | Junction_Wall to Slab with DPM    |  |  |  |
| VIK_BGT_PS_04          | Junction_Multi-level Connection   |  |  |  |
| VIK_BGT_PS_05          | Junction_Wall to Insulated Slab   |  |  |  |
| VIK_BGT_PS_06          | Junction_Block Footing            |  |  |  |
| VIK_BGT_PS_07          | Junction_Polyblock Max.depth 1.5m |  |  |  |
| VIK_BGT_PS_11          | Intersection_Internal Corner      |  |  |  |
| VIK_BGT_PS_12          | Intersection_External Corner      |  |  |  |
| VIK_BGT_PS_13          | Intersection_Control Joint        |  |  |  |
| VIK_BGT_PS_20          | Penetration_Ground Pile Head      |  |  |  |
| VIK_BGT_PS_21          | Penetration_Pipe through Slab     |  |  |  |