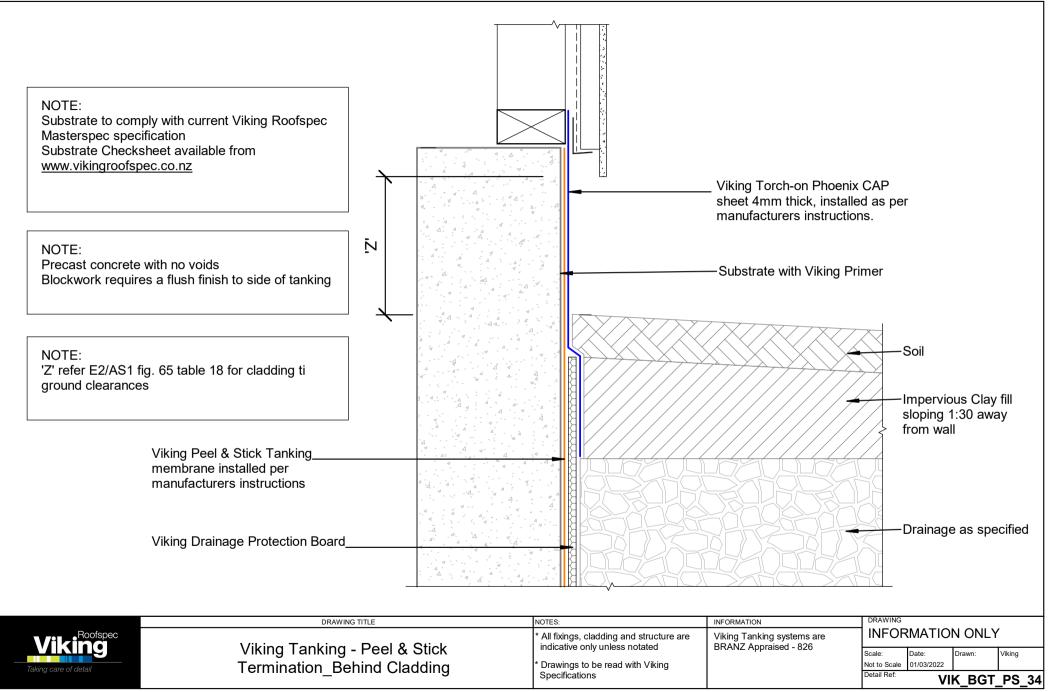

| Sheet List              |                                         |  |  |
|-------------------------|-----------------------------------------|--|--|
| Sheet Number Sheet Name |                                         |  |  |
|                         |                                         |  |  |
| VIK_BGT_PS_22           | Penetration_Horizontal Pipe             |  |  |
| VIK_BGT_PS_23           | Penetration_Brick ties through Membrane |  |  |
| VIK_BGT_PS_30           | Termination_Restricted Access           |  |  |
| VIK_BGT_PS_31           | Termination_Pressure Bar Wall           |  |  |
| VIK_BGT_PS_32           | Termination_ Chase                      |  |  |
| VIK_BGT_PS_33           | Termination_Under Bottom Plate          |  |  |
| VIK_BGT_PS_34           | Termination_Behind Cladding             |  |  |
| VIK_BGT_PS_35           | Termination_Roof / Deck Junction        |  |  |
| VIK_BGT_PS_36           | Termination_Footpath to Tanked Wall     |  |  |
| VIK_BGT_PS_37           | Termination_Garage Door                 |  |  |