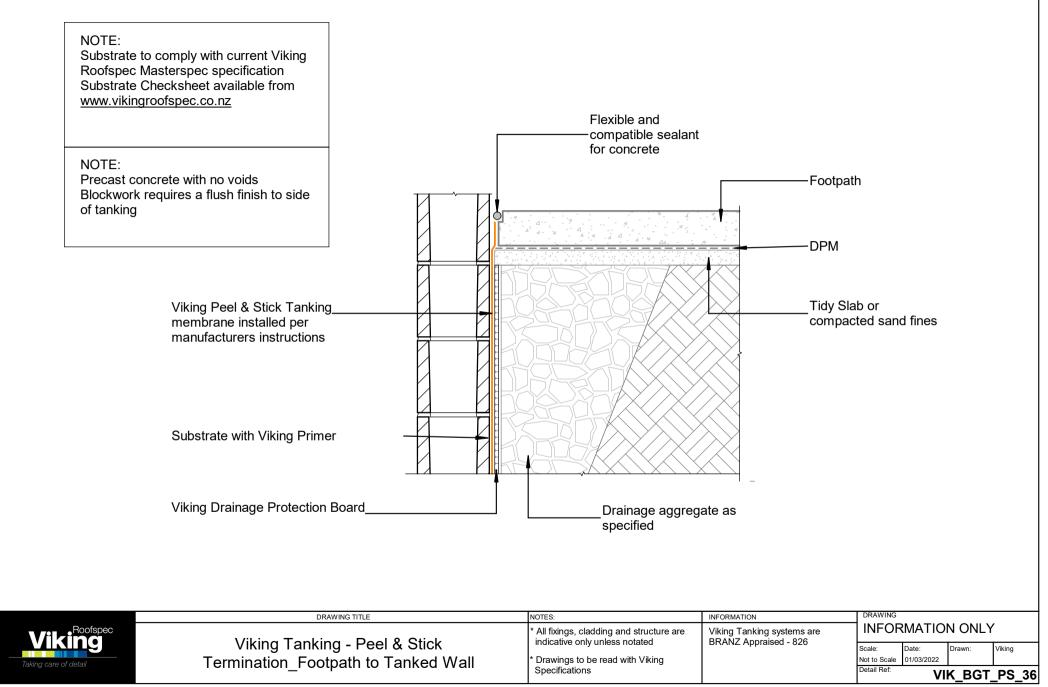

| Sheet List              |                                         |  |  |
|-------------------------|-----------------------------------------|--|--|
| Sheet Number Sheet Name |                                         |  |  |
|                         |                                         |  |  |
| VIK_BGT_PS_22           | Penetration_Horizontal Pipe             |  |  |
| VIK_BGT_PS_23           | Penetration_Brick ties through Membrane |  |  |
| VIK_BGT_PS_30           | Termination_Restricted Access           |  |  |
| VIK_BGT_PS_31           | Termination_Pressure Bar Wall           |  |  |
| VIK_BGT_PS_32           | Termination_ Chase                      |  |  |
| VIK_BGT_PS_33           | Termination_Under Bottom Plate          |  |  |
| VIK_BGT_PS_34           | Termination_Behind Cladding             |  |  |
| VIK_BGT_PS_35           | Termination_Roof / Deck Junction        |  |  |
| VIK_BGT_PS_36           | Termination_Footpath to Tanked Wall     |  |  |
| VIK_BGT_PS_37           | Termination_Garage Door                 |  |  |