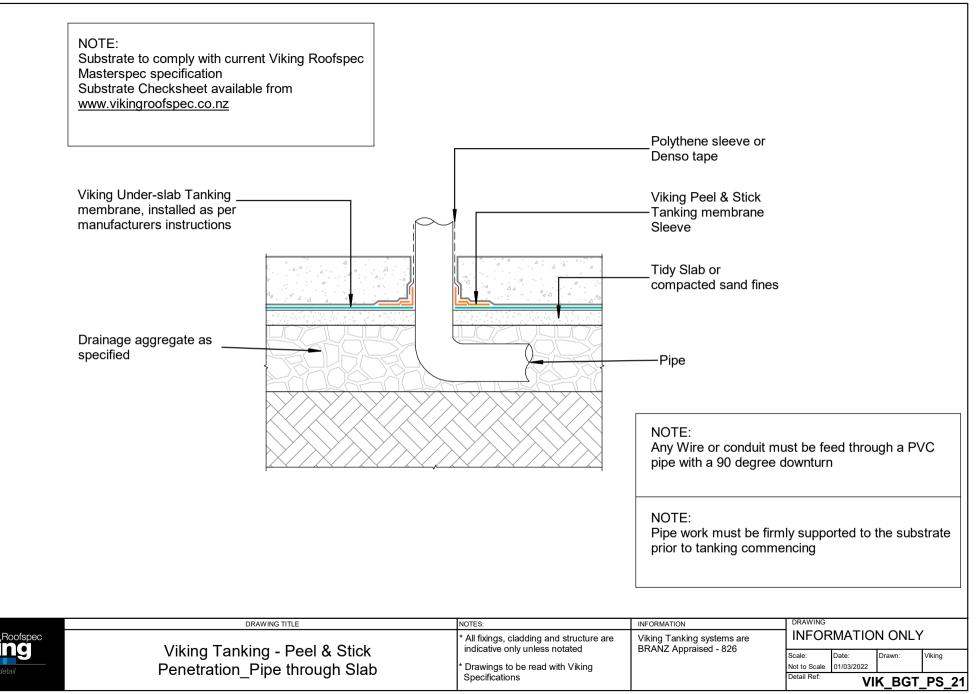

## **Revit Object and Line**

Substrate to comply with current Viking Roofspec Masterspec specification Substrate Checksheet available from www.vikingroofspec.co.nz

A 5° fall is recommended for pipe penetrations

Any Wire or conduit must be feed through a PVC pipe with a 90 degree downturn

Pipe work must be firmly supported to the substrate prior to tanking commencing

|                                 | DRAWING TITLE                                                | NOTES:                                                                                                                                                         | INFORMATION | DRAWING                |                     |        |        |
|---------------------------------|--------------------------------------------------------------|----------------------------------------------------------------------------------------------------------------------------------------------------------------|-------------|------------------------|---------------------|--------|--------|
| Viking<br>Taking care of detail |                                                              | <ul> <li>* All fixings, cladding and structure are<br/>indicative only unless notated</li> <li>* Drawings to be read with Viking<br/>Specifications</li> </ul> |             | INFORMATION ONLY       |                     |        |        |
|                                 | Viking Tanking - Peel & Stick<br>Penetration Horizontal Pipe |                                                                                                                                                                |             | Scale:<br>Not to Scale | Date:<br>01/03/2022 | Drawn: | Viking |
|                                 |                                                              |                                                                                                                                                                |             | Detail Ref:            | VI                  | K_BGT  | PS_22  |