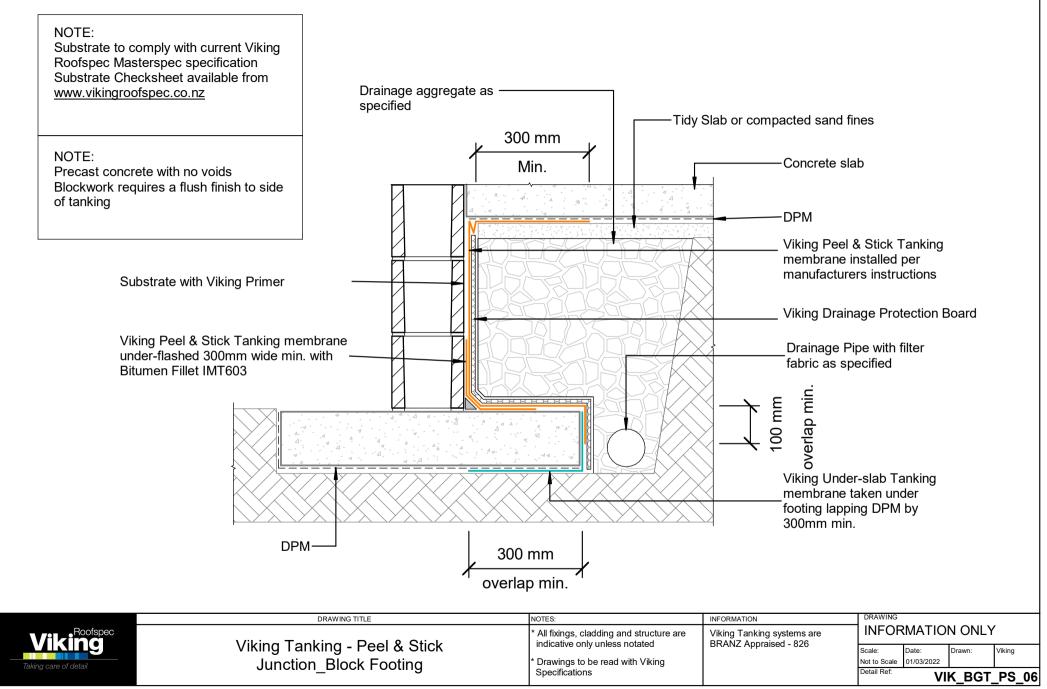

| Sheet List             |                                   |  |  |  |
|------------------------|-----------------------------------|--|--|--|
| Sheet Number           | Sheet Name                        |  |  |  |
|                        |                                   |  |  |  |
| VIK_BGT_PS_00-INDEX_01 | Viking Roofspec Details Schedule  |  |  |  |
| VIK_BGT_PS_00_NOTES_01 | Revit Notes                       |  |  |  |
| VIK_BGT_PS_01          | Junction_Wall to Slab Iso         |  |  |  |
| VIK_BGT_PS_02          | Junction_Wall to Slab with NO DPM |  |  |  |
| VIK_BGT_PS_03          | Junction_Wall to Slab with DPM    |  |  |  |
| VIK_BGT_PS_04          | Junction_Multi-level Connection   |  |  |  |
| VIK_BGT_PS_05          | Junction_Wall to Insulated Slab   |  |  |  |
| VIK_BGT_PS_06          | Junction_Block Footing            |  |  |  |
| VIK_BGT_PS_07          | Junction_Polyblock Max.depth 1.5m |  |  |  |
| VIK_BGT_PS_11          | Intersection_Internal Corner      |  |  |  |
| VIK_BGT_PS_12          | Intersection_External Corner      |  |  |  |
| VIK_BGT_PS_13          | Intersection_Control Joint        |  |  |  |
| VIK_BGT_PS_20          | Penetration_Ground Pile Head      |  |  |  |
| VIK_BGT_PS_21          | Penetration_Pipe through Slab     |  |  |  |