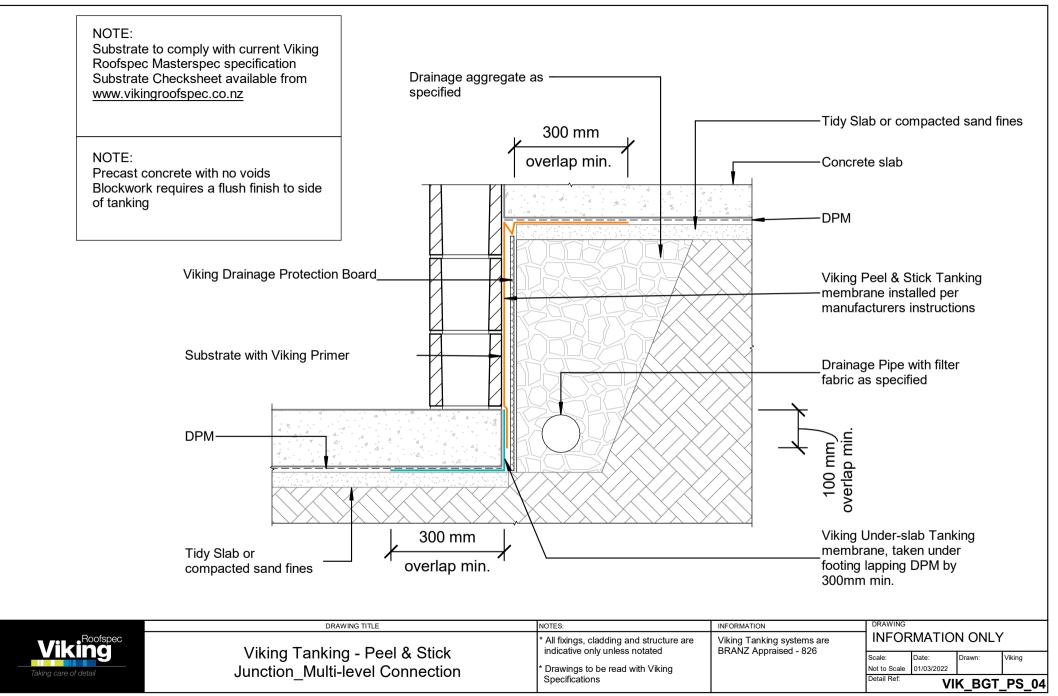

| Sheet List             |                                   |  |  |  |
|------------------------|-----------------------------------|--|--|--|
| Sheet Number           | Sheet Name                        |  |  |  |
|                        |                                   |  |  |  |
| VIK_BGT_PS_00-INDEX_01 | Viking Roofspec Details Schedule  |  |  |  |
| VIK_BGT_PS_00_NOTES_01 | Revit Notes                       |  |  |  |
| VIK_BGT_PS_01          | Junction_Wall to Slab Iso         |  |  |  |
| VIK_BGT_PS_02          | Junction_Wall to Slab with NO DPM |  |  |  |
| VIK_BGT_PS_03          | Junction_Wall to Slab with DPM    |  |  |  |
| VIK_BGT_PS_04          | Junction_Multi-level Connection   |  |  |  |
| VIK_BGT_PS_05          | Junction_Wall to Insulated Slab   |  |  |  |
| VIK_BGT_PS_06          | Junction_Block Footing            |  |  |  |
| VIK_BGT_PS_07          | Junction_Polyblock Max.depth 1.5m |  |  |  |
| VIK_BGT_PS_11          | Intersection_Internal Corner      |  |  |  |
| VIK_BGT_PS_12          | Intersection_External Corner      |  |  |  |
| VIK_BGT_PS_13          | Intersection_Control Joint        |  |  |  |
| VIK_BGT_PS_20          | Penetration_Ground Pile Head      |  |  |  |
| VIK_BGT_PS_21          | Penetration_Pipe through Slab     |  |  |  |