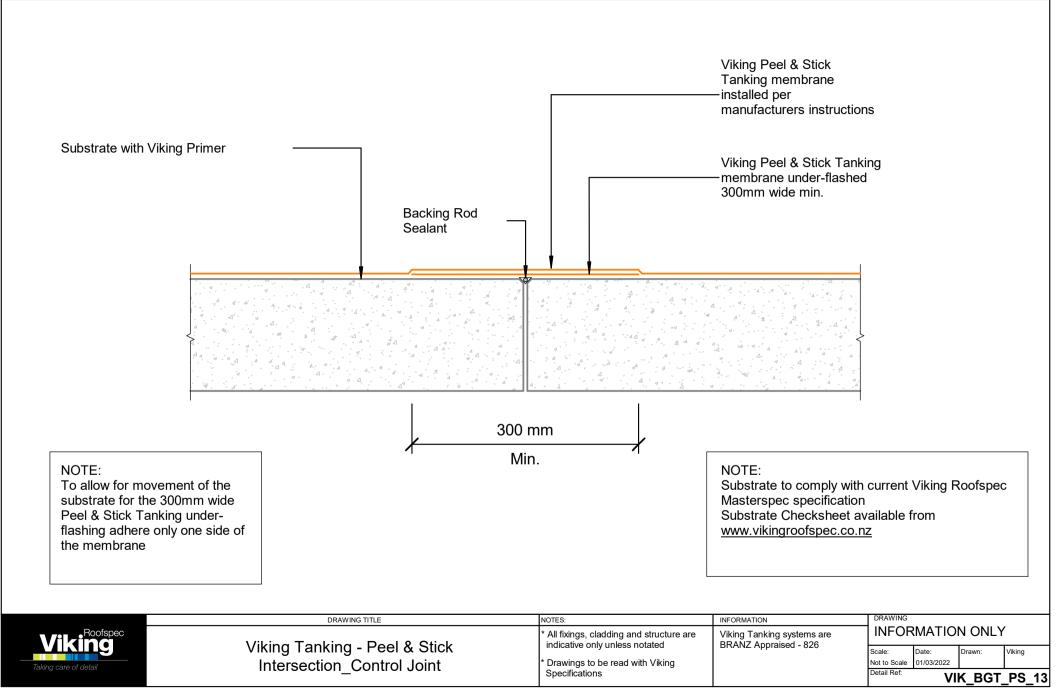

| Sheet List             |                                   |  |  |  |
|------------------------|-----------------------------------|--|--|--|
| Sheet Number           | Sheet Name                        |  |  |  |
|                        |                                   |  |  |  |
| VIK_BGT_PS_00-INDEX_01 | Viking Roofspec Details Schedule  |  |  |  |
| VIK_BGT_PS_00_NOTES_01 | Revit Notes                       |  |  |  |
| VIK_BGT_PS_01          | Junction_Wall to Slab Iso         |  |  |  |
| VIK_BGT_PS_02          | Junction_Wall to Slab with NO DPM |  |  |  |
| VIK_BGT_PS_03          | Junction_Wall to Slab with DPM    |  |  |  |
| VIK_BGT_PS_04          | Junction_Multi-level Connection   |  |  |  |
| VIK_BGT_PS_05          | Junction_Wall to Insulated Slab   |  |  |  |
| VIK_BGT_PS_06          | Junction_Block Footing            |  |  |  |
| VIK_BGT_PS_07          | Junction_Polyblock Max.depth 1.5m |  |  |  |
| VIK_BGT_PS_11          | Intersection_Internal Corner      |  |  |  |
| VIK_BGT_PS_12          | Intersection_External Corner      |  |  |  |
| VIK_BGT_PS_13          | Intersection_Control Joint        |  |  |  |
| VIK_BGT_PS_20          | Penetration_Ground Pile Head      |  |  |  |
| VIK_BGT_PS_21          | Penetration_Pipe through Slab     |  |  |  |