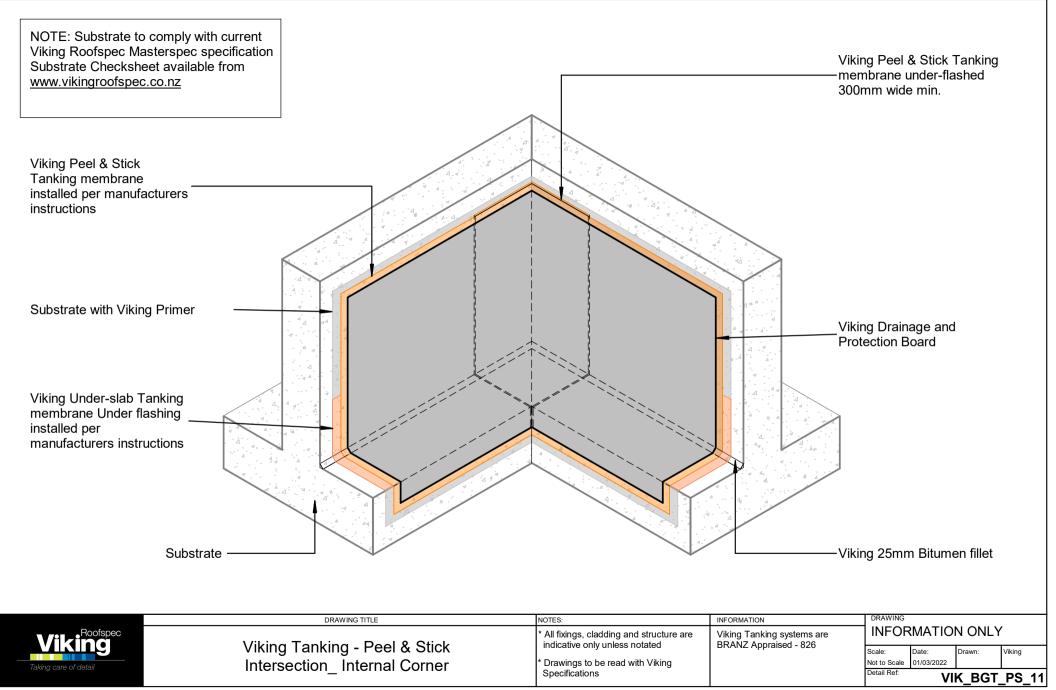

| Sheet List             |                                   |  |  |  |
|------------------------|-----------------------------------|--|--|--|
| Sheet Number           | Sheet Name                        |  |  |  |
|                        |                                   |  |  |  |
| VIK_BGT_PS_00-INDEX_01 | Viking Roofspec Details Schedule  |  |  |  |
| VIK_BGT_PS_00_NOTES_01 | Revit Notes                       |  |  |  |
| VIK_BGT_PS_01          | Junction_Wall to Slab Iso         |  |  |  |
| VIK_BGT_PS_02          | Junction_Wall to Slab with NO DPM |  |  |  |
| VIK_BGT_PS_03          | Junction_Wall to Slab with DPM    |  |  |  |
| VIK_BGT_PS_04          | Junction_Multi-level Connection   |  |  |  |
| VIK_BGT_PS_05          | Junction_Wall to Insulated Slab   |  |  |  |
| VIK_BGT_PS_06          | Junction_Block Footing            |  |  |  |
| VIK_BGT_PS_07          | Junction_Polyblock Max.depth 1.5m |  |  |  |
| VIK_BGT_PS_11          | Intersection_Internal Corner      |  |  |  |
| VIK_BGT_PS_12          | Intersection_External Corner      |  |  |  |
| VIK_BGT_PS_13          | Intersection_Control Joint        |  |  |  |
| VIK_BGT_PS_20          | Penetration_Ground Pile Head      |  |  |  |
| VIK_BGT_PS_21          | Penetration_Pipe through Slab     |  |  |  |