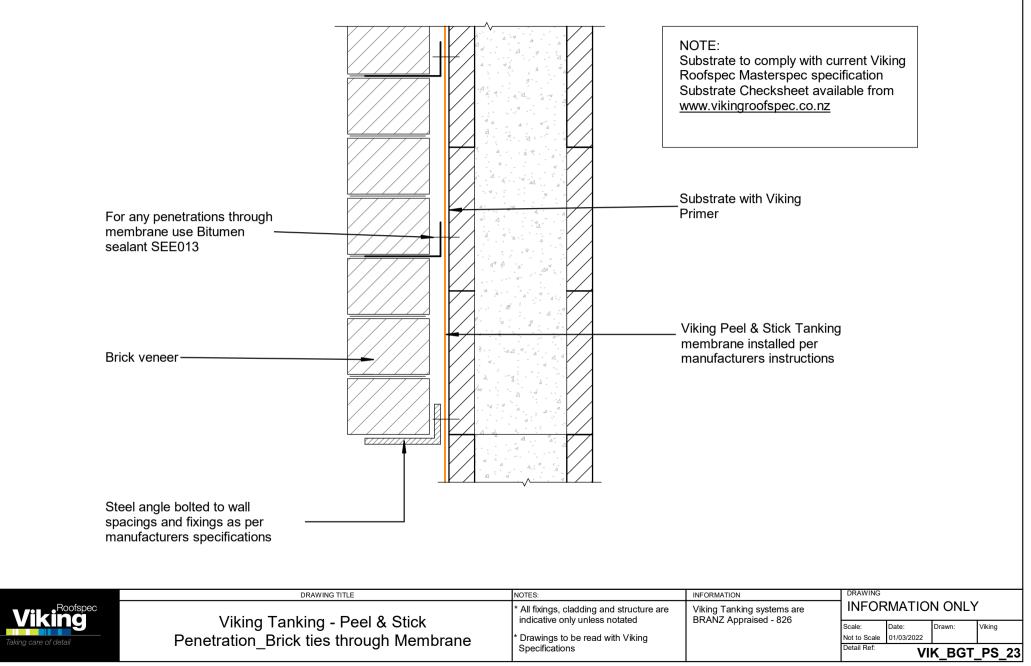

| Sheet List              |                                         |  |  |
|-------------------------|-----------------------------------------|--|--|
| Sheet Number Sheet Name |                                         |  |  |
|                         |                                         |  |  |
| VIK_BGT_PS_22           | Penetration_Horizontal Pipe             |  |  |
| VIK_BGT_PS_23           | Penetration_Brick ties through Membrane |  |  |
| VIK_BGT_PS_30           | Termination_Restricted Access           |  |  |
| VIK_BGT_PS_31           | Termination_Pressure Bar Wall           |  |  |
| VIK_BGT_PS_32           | Termination_ Chase                      |  |  |
| VIK_BGT_PS_33           | Termination_Under Bottom Plate          |  |  |
| VIK_BGT_PS_34           | Termination_Behind Cladding             |  |  |
| VIK_BGT_PS_35           | Termination_Roof / Deck Junction        |  |  |
| VIK_BGT_PS_36           | Termination_Footpath to Tanked Wall     |  |  |
| VIK_BGT_PS_37           | Termination_Garage Door                 |  |  |