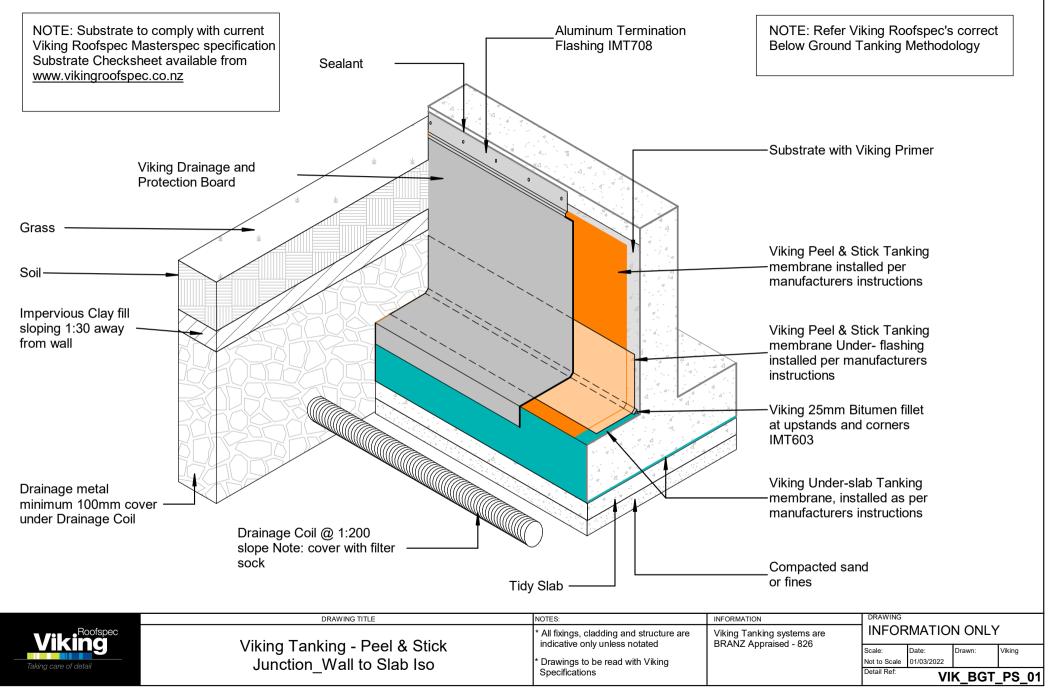

## **Revit Object and Line**

Substrate to comply with current Viking Roofspec Masterspec specification Substrate Checksheet available from www.vikingroofspec.co.nz

A 5° fall is recommended for pipe penetrations