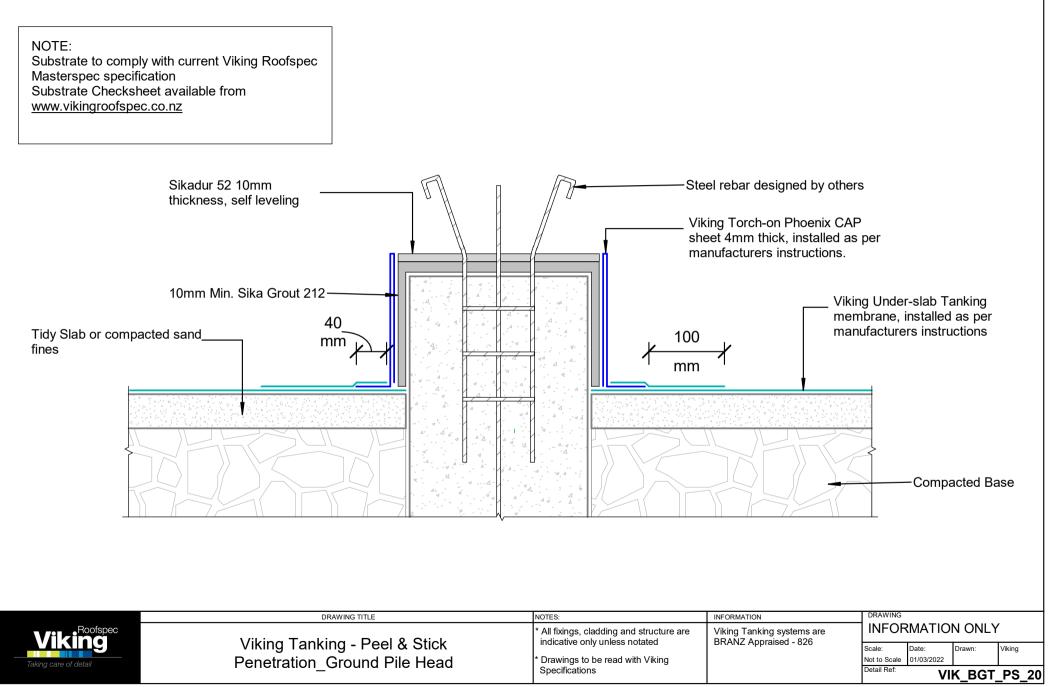

| Sheet List             |                                   |  |  |  |
|------------------------|-----------------------------------|--|--|--|
| Sheet Number           | Sheet Name                        |  |  |  |
|                        |                                   |  |  |  |
| VIK_BGT_PS_00-INDEX_01 | Viking Roofspec Details Schedule  |  |  |  |
| VIK_BGT_PS_00_NOTES_01 | Revit Notes                       |  |  |  |
| VIK_BGT_PS_01          | Junction_Wall to Slab Iso         |  |  |  |
| VIK_BGT_PS_02          | Junction_Wall to Slab with NO DPM |  |  |  |
| VIK_BGT_PS_03          | Junction_Wall to Slab with DPM    |  |  |  |
| VIK_BGT_PS_04          | Junction_Multi-level Connection   |  |  |  |
| VIK_BGT_PS_05          | Junction_Wall to Insulated Slab   |  |  |  |
| VIK_BGT_PS_06          | Junction_Block Footing            |  |  |  |
| VIK_BGT_PS_07          | Junction_Polyblock Max.depth 1.5m |  |  |  |
| VIK_BGT_PS_11          | Intersection_Internal Corner      |  |  |  |
| VIK_BGT_PS_12          | Intersection_External Corner      |  |  |  |
| VIK_BGT_PS_13          | Intersection_Control Joint        |  |  |  |
| VIK_BGT_PS_20          | Penetration_Ground Pile Head      |  |  |  |
| VIK_BGT_PS_21          | Penetration_Pipe through Slab     |  |  |  |