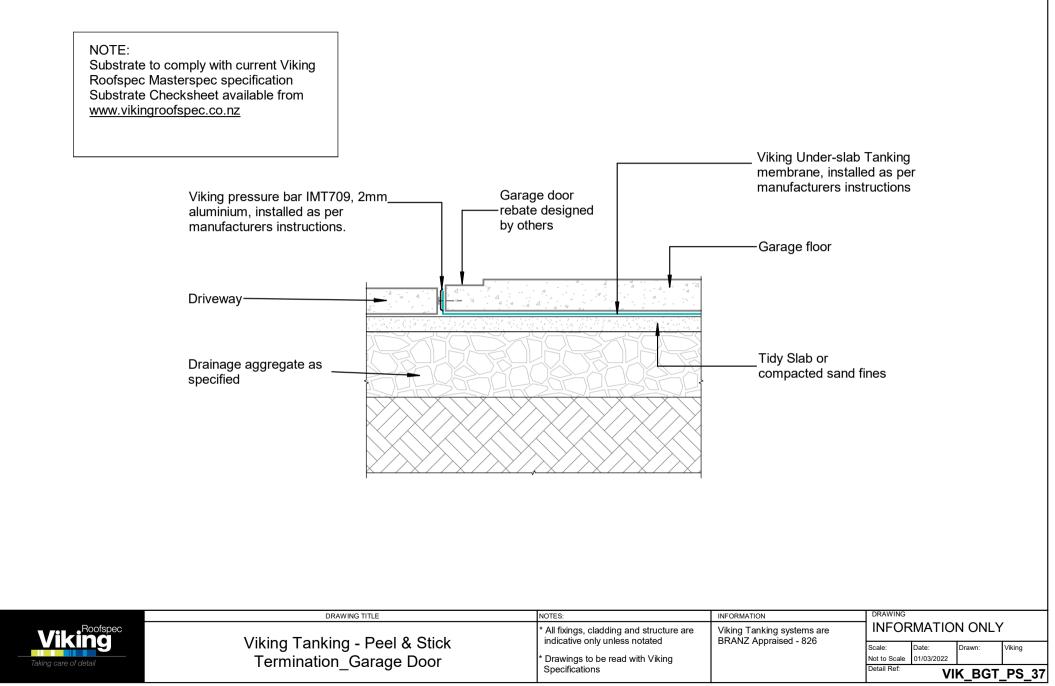

| Sheet List              |                                         |  |  |
|-------------------------|-----------------------------------------|--|--|
| Sheet Number Sheet Name |                                         |  |  |
|                         |                                         |  |  |
| VIK_BGT_PS_22           | Penetration_Horizontal Pipe             |  |  |
| VIK_BGT_PS_23           | Penetration_Brick ties through Membrane |  |  |
| VIK_BGT_PS_30           | Termination_Restricted Access           |  |  |
| VIK_BGT_PS_31           | Termination_Pressure Bar Wall           |  |  |
| VIK_BGT_PS_32           | Termination_ Chase                      |  |  |
| VIK_BGT_PS_33           | Termination_Under Bottom Plate          |  |  |
| VIK_BGT_PS_34           | Termination_Behind Cladding             |  |  |
| VIK_BGT_PS_35           | Termination_Roof / Deck Junction        |  |  |
| VIK_BGT_PS_36           | Termination_Footpath to Tanked Wall     |  |  |
| VIK_BGT_PS_37           | Termination_Garage Door                 |  |  |