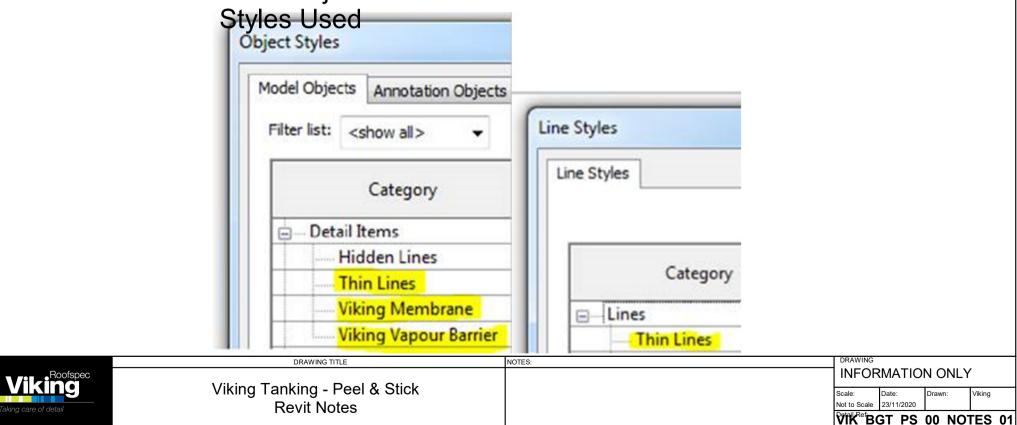

## Viking Details - Revit

Notes All Viking Revit Families:

- 1. Are made natively within Revit (no CAD imports).
- 2. Have instance-based lengths (where relevant) allowing for easy push/pull length changes.
- 3. Have pre-populated type parameter "descriptions" allowing for automatic notation by multi-category tagging .
- 4. Have minimal object style/ linestyles so your project doesn't get cluttered (the Viking components are coloured within this project by the use of view filters)