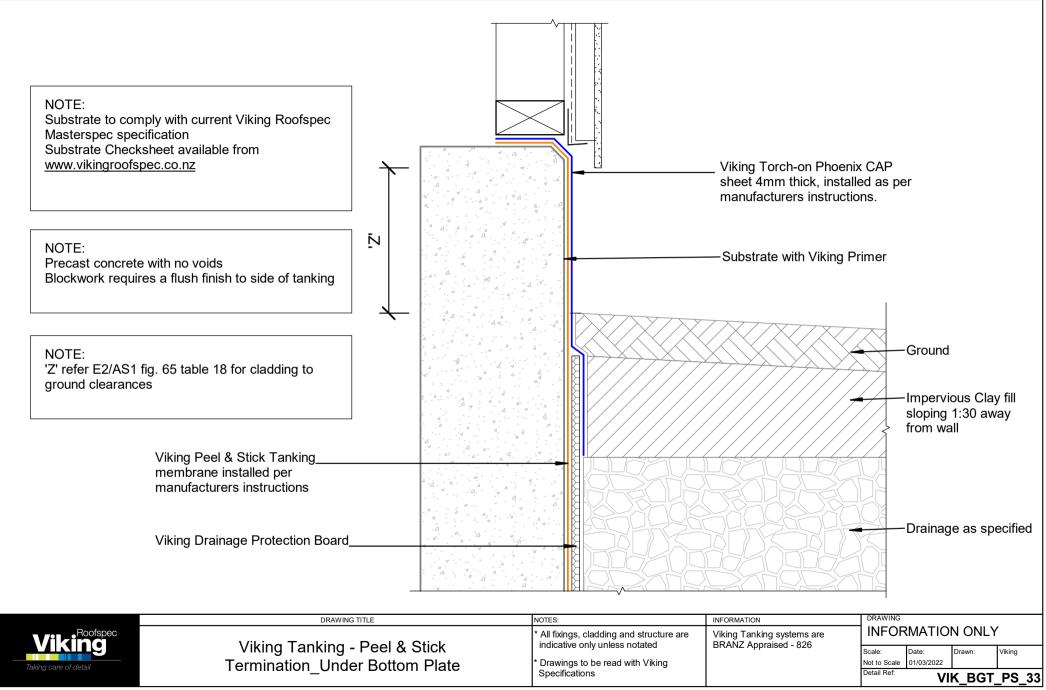

| Sheet List              |                                         |  |  |
|-------------------------|-----------------------------------------|--|--|
| Sheet Number Sheet Name |                                         |  |  |
|                         |                                         |  |  |
| VIK_BGT_PS_22           | Penetration_Horizontal Pipe             |  |  |
| VIK_BGT_PS_23           | Penetration_Brick ties through Membrane |  |  |
| VIK_BGT_PS_30           | Termination_Restricted Access           |  |  |
| VIK_BGT_PS_31           | Termination_Pressure Bar Wall           |  |  |
| VIK_BGT_PS_32           | Termination_ Chase                      |  |  |
| VIK_BGT_PS_33           | Termination_Under Bottom Plate          |  |  |
| VIK_BGT_PS_34           | Termination_Behind Cladding             |  |  |
| VIK_BGT_PS_35           | Termination_Roof / Deck Junction        |  |  |
| VIK_BGT_PS_36           | Termination_Footpath to Tanked Wall     |  |  |
| VIK_BGT_PS_37           | Termination_Garage Door                 |  |  |