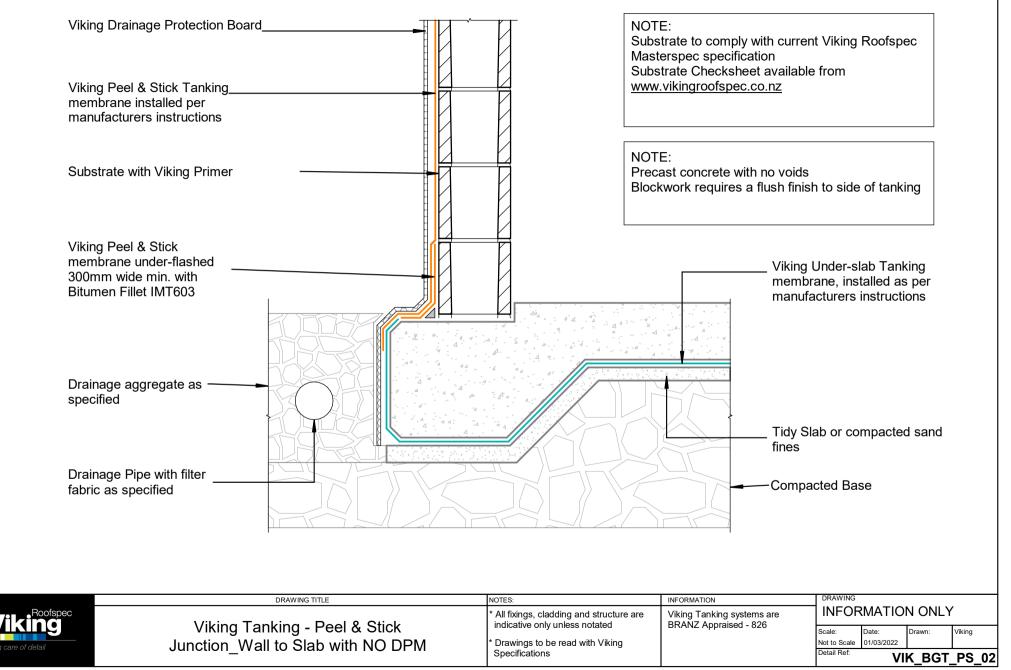

## **Revit Object and Line**

Substrate to comply with current Viking Roofspec Masterspec specification Substrate Checksheet available from www.vikingroofspec.co.nz

A 5° fall is recommended for pipe penetrations