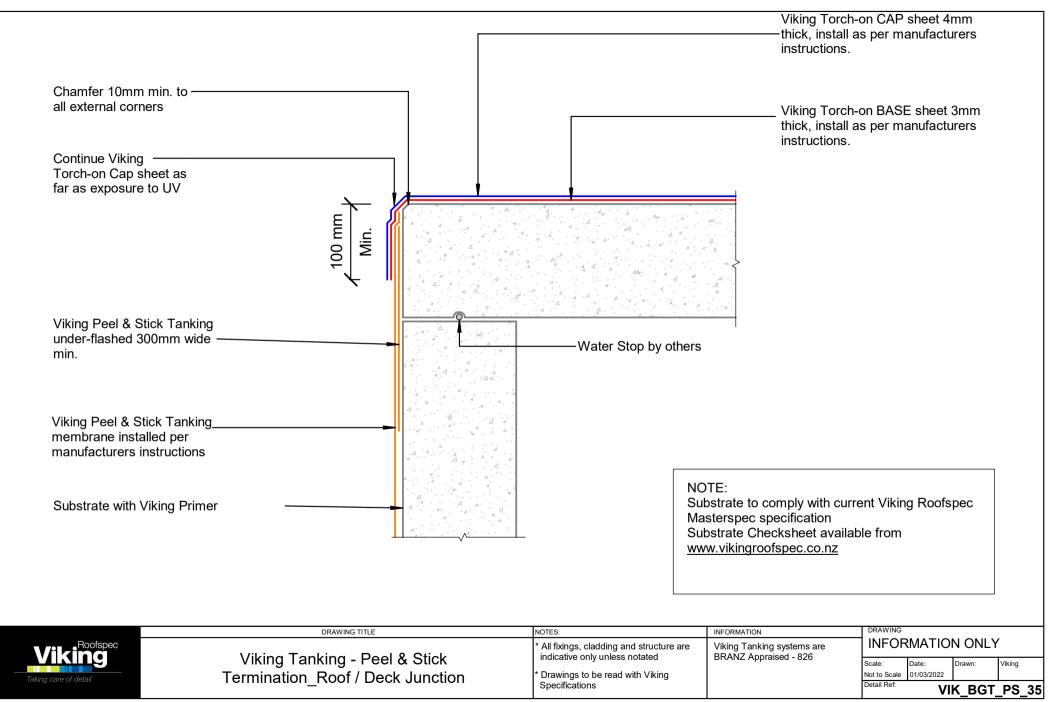

| Sheet List              |                                         |  |  |
|-------------------------|-----------------------------------------|--|--|
| Sheet Number Sheet Name |                                         |  |  |
|                         |                                         |  |  |
| VIK_BGT_PS_22           | Penetration_Horizontal Pipe             |  |  |
| VIK_BGT_PS_23           | Penetration_Brick ties through Membrane |  |  |
| VIK_BGT_PS_30           | Termination_Restricted Access           |  |  |
| VIK_BGT_PS_31           | Termination_Pressure Bar Wall           |  |  |
| VIK_BGT_PS_32           | Termination_ Chase                      |  |  |
| VIK_BGT_PS_33           | Termination_Under Bottom Plate          |  |  |
| VIK_BGT_PS_34           | Termination_Behind Cladding             |  |  |
| VIK_BGT_PS_35           | Termination_Roof / Deck Junction        |  |  |
| VIK_BGT_PS_36           | Termination_Footpath to Tanked Wall     |  |  |
| VIK_BGT_PS_37           | Termination_Garage Door                 |  |  |