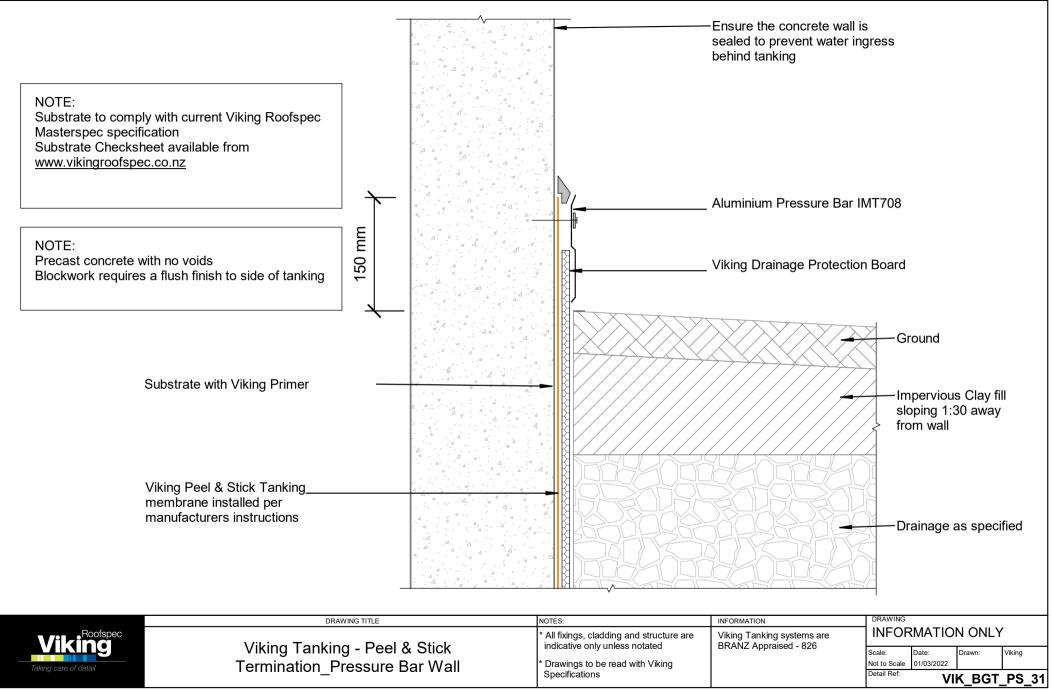

| Sheet List              |                                         |  |  |
|-------------------------|-----------------------------------------|--|--|
| Sheet Number Sheet Name |                                         |  |  |
|                         |                                         |  |  |
| VIK_BGT_PS_22           | Penetration_Horizontal Pipe             |  |  |
| VIK_BGT_PS_23           | Penetration_Brick ties through Membrane |  |  |
| VIK_BGT_PS_30           | Termination_Restricted Access           |  |  |
| VIK_BGT_PS_31           | Termination_Pressure Bar Wall           |  |  |
| VIK_BGT_PS_32           | Termination_ Chase                      |  |  |
| VIK_BGT_PS_33           | Termination_Under Bottom Plate          |  |  |
| VIK_BGT_PS_34           | Termination_Behind Cladding             |  |  |
| VIK_BGT_PS_35           | Termination_Roof / Deck Junction        |  |  |
| VIK_BGT_PS_36           | Termination_Footpath to Tanked Wall     |  |  |
| VIK_BGT_PS_37           | Termination_Garage Door                 |  |  |