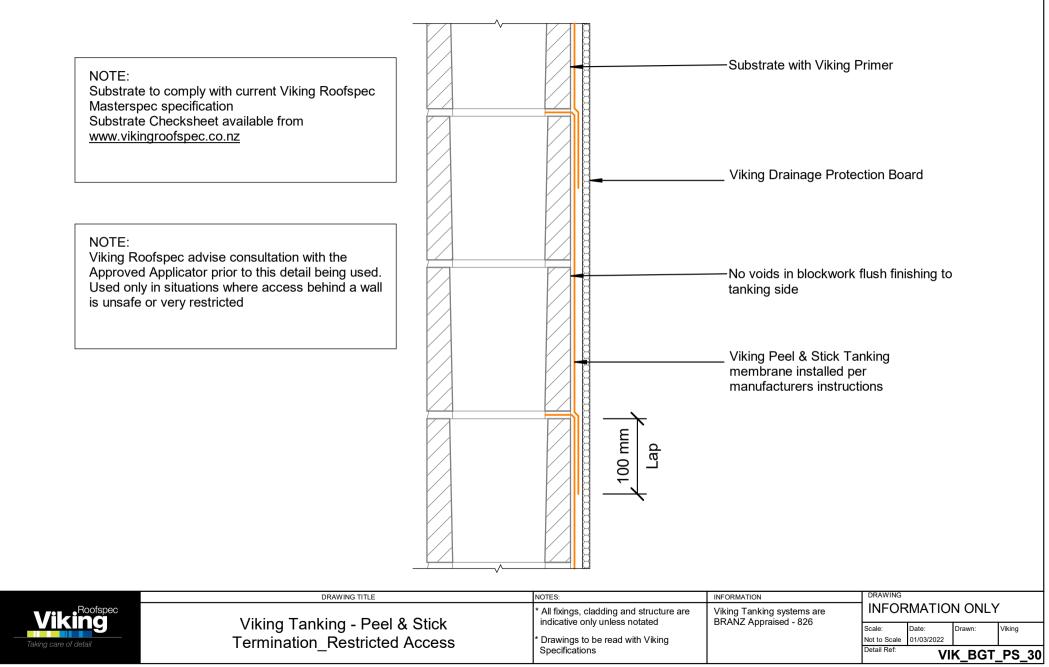

| Sheet List              |                                         |  |  |
|-------------------------|-----------------------------------------|--|--|
| Sheet Number Sheet Name |                                         |  |  |
|                         |                                         |  |  |
| VIK_BGT_PS_22           | Penetration_Horizontal Pipe             |  |  |
| VIK_BGT_PS_23           | Penetration_Brick ties through Membrane |  |  |
| VIK_BGT_PS_30           | Termination_Restricted Access           |  |  |
| VIK_BGT_PS_31           | Termination_Pressure Bar Wall           |  |  |
| VIK_BGT_PS_32           | Termination_ Chase                      |  |  |
| VIK_BGT_PS_33           | Termination_Under Bottom Plate          |  |  |
| VIK_BGT_PS_34           | Termination_Behind Cladding             |  |  |
| VIK_BGT_PS_35           | Termination_Roof / Deck Junction        |  |  |
| VIK_BGT_PS_36           | Termination_Footpath to Tanked Wall     |  |  |
| VIK_BGT_PS_37           | Termination_Garage Door                 |  |  |